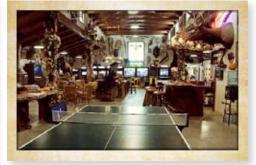

With its wide variety of natural exteriors and fully functional interior sets, Rancho Deluxe is used primarily as a studio filming location for feature films, television series, reality shows, photo shoots, and commercials, and it is located within the 30-mile studio zone of Hollywood.