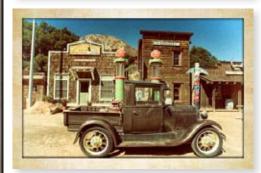

## Rancho Deluxe, Los Angeles Film Location

Located in the Santa Clarita filming community of Los Angeles, California, Rancho Deluxe is a premier movie ranch location with over 200 acres of property nestled in the mountains of Placerita Canyon near Melody Ranch, Sable Ranch, and Disney's Golden Oak studios.

With its wide variety of natural exteriors and fully functional interior sets, Rancho Deluxe is used primarily as a studio filming location for feature films, television series, reality shows, photo shoots, and commercials, and it is located within the 30-mile studio zone of Hollywood.